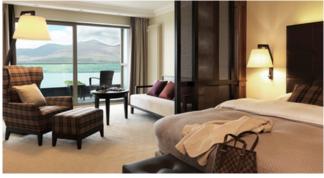

### Accomodation

- Lakeview Rooms with stunning views over the Lakes & Mountains
- Golfside Rooms with Nature or Golf Course views
- 13 x Suite options including Family Suites
- Most rooms with Large Private Balcony
- Bathroom with Rain Shower & Bathtub (most rooms)
- Electronic Mini Bar
- Complimentary Mineral Water, replenished daily
- Nespresso Coffee Machine & Tea Making Facilities
- Interactive TV & Multi-Media System
- In Room SuitePad & PressReader: Complimentary Access to Environmentally Friendly Digital Versions of 1,000's of Global Newspapers & Magazines.
- Complimentary High Speed WiFi Internet Access
- Twice Daily Housekeeping Services including Turndown
- Luxurious Bathrooms & Slippers
- Telephone with Direct Dial Facilities
- Iron, Ironing Board, Trouser Press & Hairdryer
- In Room Safe
- 1x U.S Electirical Outlet