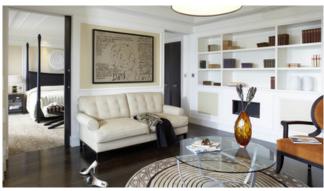

### Accomodation

- Lakeview Rooms with stunning views over the Lakes & Mountains
- Golfside Rooms with Nature or Golf Course views
- 13 x Suite options including Family Suites
- Most rooms with Large Private Balcony
- Bathroom with Rain Shower & Bathtub (most rooms)
- Electronic Mini Bar
- Complimentary Mineral Water, replenished daily
- Nespresso Coffee Machine & Tea Making Facilities
- Interactive TV & Multi-Media System
- In Room SuitePad & PressReader: Complimentary Access to Environmentally Friendly Digital Versions of 1,000's of Global Newspapers & Magazines.
- Complimentary High Speed WiFi Internet Access
- Twice Daily Housekeeping Services including Turndown
- Luxurious Bathrooms & Slippers
- Telephone with Direct Dial Facilities
- Iron, Ironing Board, Trouser Press & Hairdryer
- In Room Safe
- 1x U.S Electirical Outlet