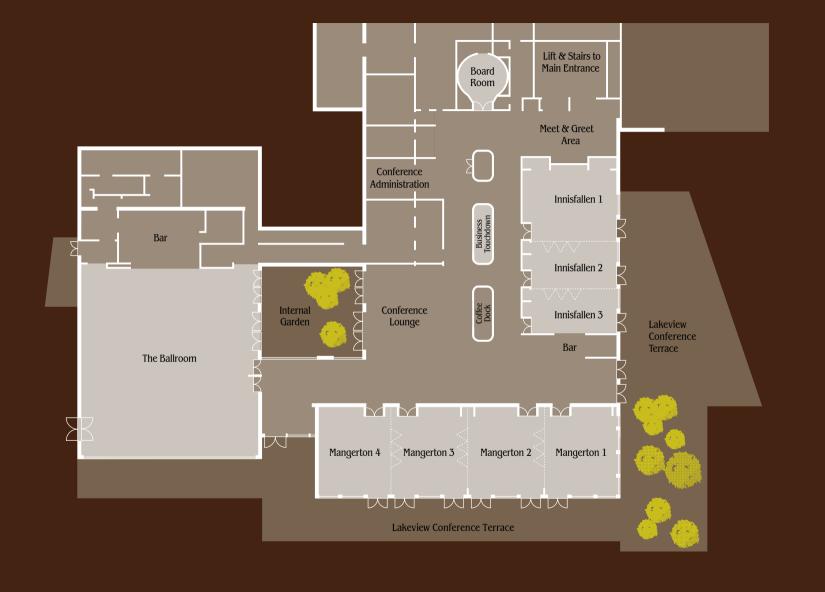

|     |                           | Dimensions of Rooms |                |        |                      |               | Capacity of Rooms |           |         |         |                 |  |
|-----|---------------------------|---------------------|----------------|--------|----------------------|---------------|-------------------|-----------|---------|---------|-----------------|--|
| No. | Room                      | Height              | Length         | Width  | Area in<br>SqM       | Reception     | Banquet           | Classroom | Theatre | U-Shape | Dinner<br>Dance |  |
| 1   | The Ballroom              | 5 m                 | 26 m           | 19.9 m | 517.4 m <sup>2</sup> | 600-700       | 350-400           | 270       | 540     | 80-90   | 280             |  |
| 2   | The Mangerton Room        | 3.15 m              | 34.2 m         | 9.4 m  | 321.5 m <sup>2</sup> | 320           | 160               | 192       | 320     | 90-100  | 120             |  |
| 2.1 | Mangerton 1               | 3.15 m              | 8 m            | 9.4 m  | 75.2 m²              | 80            | 40                | 48        | 80      | 27      |                 |  |
| 2.2 | Mangerton 2               | 3.15 m              | 8.9 m          | 9.4 m  | 83.6 m <sup>2</sup>  | 80            | 40                | 48        | 80      | 27      |                 |  |
| 2.3 | Mangerton 3               | 3.15 m              | 8.9 m          | 9.4 m  | 83.6 m <sup>2</sup>  | 80            | 40                | 48        | 80      | 27      |                 |  |
| 2.4 | Mangerton 4               | 3.15 m              | 8.4 m          | 9.4 m  | 7.96 m <sup>2</sup>  | 80            | 40                | 48        | 80      | 27      |                 |  |
| 3   | The Innisfallen Room      | 2.8 m               | 20.4 m         | 9.3 m  | 189.7 m²             | 190           | 60                | 90        | 120     | 50-60   | 90              |  |
| 3.1 | Innisfallen 1             | 2.8 m               | 8.8 m          | 9.3 m  | 81.8 m <sup>2</sup>  | 80            | 20                | 30        | 40      | 21      | 30              |  |
| 3.2 | Innisfallen 2             | 2.8 m               | 5.8 m          | 9.3 m  | 53.9 m²              | 55            | 20                | 30        | 40      | 21      | 40              |  |
| 3.3 | Innisfallen 3             | 2.8 m               | 5.8 m          | 9.3 m  | 53.9 m <sup>2</sup>  | 55            | 20                | 30        | 40      | 21      | -               |  |
| 4   | Conference Lounge         | 2.5 m               | 11.1 m         | 11.6 m | 128.8 m²             |               |                   |           |         |         |                 |  |
| 5   | Boardroom (Round)         | 2.6 m               | 5.4 m Diameter |        | 34 m²                | Fixed Seating | : 12              |           |         |         |                 |  |
| 6   | Media Centre              | 2.5 m               | 7.4 m          | 2 m    | 14.8 m²              | Fixed Seating | : 4               |           |         |         |                 |  |
| 7   | Conference Administration | 2.5 m               | 5 m            | 7.8 m  | 39 m <sup>2</sup>    | Fixed Seating | : 7               |           |         |         |                 |  |